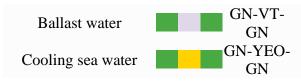

<sup>\*</sup> This marking is used in sub-marines for distribution systems of breathing air from cylinders.

| Sea water             | Colour | Tape Ref     |
|-----------------------|--------|--------------|
| Decontamination water |        | GN-BU-<br>GN |
| Sea water, sanitary   |        | GN-BN-<br>GN |