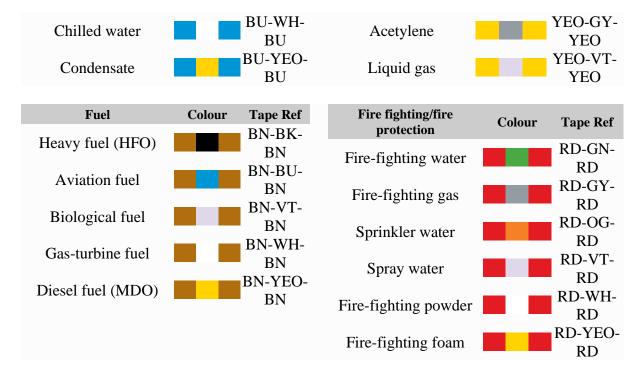

| Oils other than fuels                         | Colour | Tape Ref               |
|-----------------------------------------------|--------|------------------------|
| Thermal fluid                                 |        | OG-BU-<br>OG           |
| Lubrication oil for gas turbines              |        | OG-GN-<br>OG<br>OG-GY- |
| Hydraulic fluid Lubrication oil for           |        | OG<br>OG-SR-           |
| steam turbines<br>Lubrication oil for         | -      | OG<br>OG-VT-           |
| gears Lubrication oil for internal combustion |        | OG-YEO-                |
| engines                                       |        | OG                     |

| Fresh water             | Colour | Tape Ref     |
|-------------------------|--------|--------------|
| Fresh water, sanitary   |        | BU-BN-       |
| ,                       |        | BU<br>BU-GN- |
| Potable water           |        | BU           |
| Distillate              |        | BU-GY-<br>BU |
| C . 1: 1                |        | BU-OG-       |
| Gas-turbine wash water  |        | BU           |
| Feed Water              |        | BU-SR-<br>BU |
| Carlina for the section |        | BU-VT-       |
| Cooling fresh water     |        | BU           |

| Steam                      | Colour | Tape Ref       |
|----------------------------|--------|----------------|
| Steam for heating purposes |        | SR-BK-<br>SR   |
| Exhaust steam              | -      | SR-WH-<br>SR   |
| Supply steam               |        | SR-YEO-<br>SR  |
| Flammable gases            | Colour | Tape Ref       |
| Hydrogen                   |        | YEO-BU-<br>YEO |

| Non-flammable gases      | Colour | Tape Ref |
|--------------------------|--------|----------|
| Oxygen                   |        | GY-BU-   |
| Oxygen                   |        | GY       |
| Inert gas                |        | GY-BN-   |
| mert gas                 |        | GY       |
| Nitrogen                 |        | GY-GN-   |
| 1 1111 3 8 4 11          |        | GY       |
| Refrigerant              |        | GY-MN-   |
| C                        |        | GY       |
| Compressed air LP        |        | GY-OG-   |
| (Low Pressure)           |        | GY       |
| Compressed air HP        |        | GY-RD-   |
| (High Pressure)          |        | GY       |
| Control air / Regulating |        | GY-VT-   |
| air                      |        | GY       |
| Breathing air *          |        | GY-WH-   |
| _                        |        | GY-YEO-  |
| Breathing gas *          |        | GY GY    |
|                          |        | GI       |